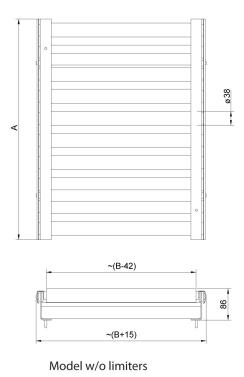

## **Overview**

The covers for weighing platforms with roller conveyors. The rollers are made of stainless steel, and they are available in two options: with or without side limiters. Intended for scales with weighing pan 410x410 mm.

## Device dimensions W x D x H