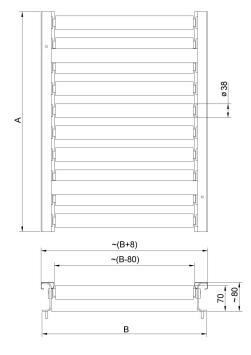

## **Overview**

The covers for weighing platforms with roller conveyors. The rollers are made of stainless steel, and they are available in two options: with or without side limiters. Intended for scales with weighing pan 410x410 mm.

## Device dimensions W x D x H