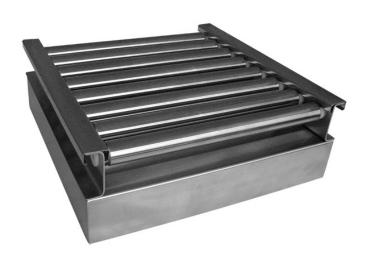

## **Roller Table version 410x410**

WX-004-0014

The drawings, photos and graphics used are for illustrative purposes only.

## **Overview**

The covers for weighing platforms with roller conveyors. The rollers are made of stainless steel, and they are available in two options: with or without side limiters. Intended for scales with weighing pan 410x410 mm.