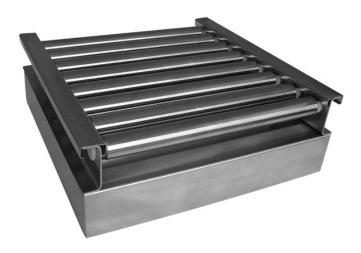

## **Roller Table version 410x410**

WX-004-0014

More information on the website mirror.radwag.com/en/info,w1,XL5

The drawings, photos and graphics used are for illustrative purposes only.

## Overview

The covers for weighing platforms with roller conveyors. The rollers are made of stainless steel, and they are available in two options: with or without side limiters. Intended for scales with weighing pan 410x410 mm.