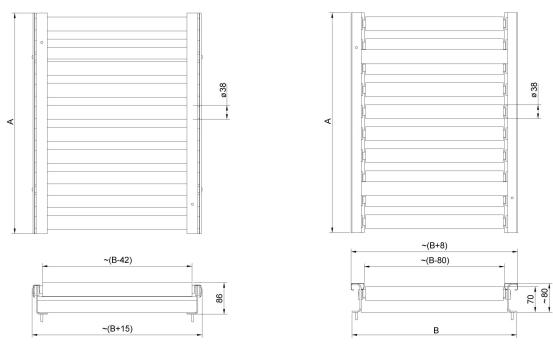

## **Roller Table version 410x410**

WX-004-0014



More information on the website mirror.radwag.com/en/info,w1,XL5



The drawings, photos and graphics used are for illustrative purposes only.

## Overview

The covers for weighing platforms with roller conveyors. The rollers are made of stainless steel, and they are available in two options: with or without side limiters. Intended for scales with weighing pan 410x410 mm.

## Compatible with (Additional Fee)

H315 HR Waterproof Platform Scale HX7 H Stainless steel Multifunctional Scale HX7 HR Multifunctional Scale HX7 Multifunctional Scale HY10 H Stainless Steel Multifunctional Scale H315 H Waterproof Platform Scale HY10.H Scales for PGC

## Device dimensions W x D x H



Model w/o limiters

Model with limiters