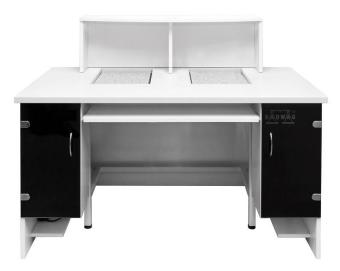

## **PSW/DUAL Professional Dual Weighing** Workstation

WX-001-0402

More information on the website mirror.radwag.com/en/info,w1,W3Y

The drawings, photos and graphics used are for illustrative purposes only.

#### Datasheet

| Physical parameters            |                                                |  |
|--------------------------------|------------------------------------------------|--|
| Delivery components            | table for calibration,<br>anti-vibration table |  |
| Packaging dimensions W x D x H | 1140×820×986 mm                                |  |
| Net weight                     | 220 kg (table 140 + stone 80)                  |  |
| Gross weight                   | 252 kg                                         |  |
| Length                         | 1350 mm                                        |  |
| Width                          | 750 mm                                         |  |
| Height                         | 1100 mm                                        |  |
| Number of workstations         | 2                                              |  |