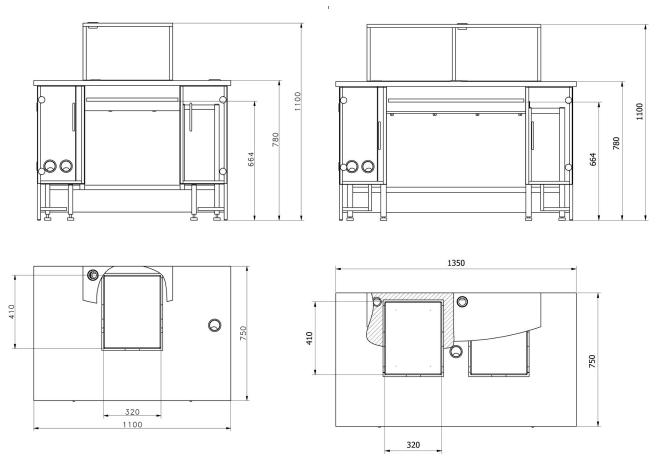

#### Datasheet

| Physical parameters            |                                                |  |
|--------------------------------|------------------------------------------------|--|
| Delivery components            | table for calibration,<br>anti-vibration table |  |
| Packaging dimensions W x D x H | 1140×820×986 mm                                |  |
| Net weight                     | 220 kg (table 140 + stone 80)                  |  |
| Gross weight                   | 252 kg                                         |  |
| Length                         | 1350 mm                                        |  |
| Width                          | 750 mm                                         |  |
| Height                         | 1100 mm                                        |  |
| Number of workstations         | 2                                              |  |

## Device dimensions W x D x H

SDKP

SDKP DUAL