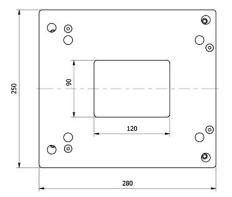

A rack for under-hook weighing intended for balances AS and PS.

The rack is designed for weighing loads requiring carrying out the measuring process outside the main weighing platform, e.g. loads with non-standard dimensions and sizes and those generating a magnetic field. The rack also facilitates determining density of loads.

The rack is available in powder coated mild steel finishing.

## **Compatible with (Additional Fee)**

AS X7 Analytical Balance PS X7 Balances for PGC PS R2 Precision Balance WLC Precision Balance PS X7 Precision Balance AS 5Y Analytical Balance PS 5Y Balances for PGC PS R2.H Precision Balance WLC C/2 Precision balance PS R1 Precision Balance AS R2 PLUS Analytical Balance PS 5Y Precision Balance AS R1 PLUS Analytical Balance

## Device dimensions W x D x H