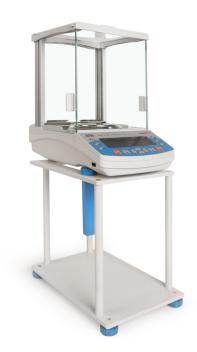

## Under-hook weighing rack for AS and PS balances

WX-002-0111

The drawings, photos and graphics used are for illustrative purposes only.

## **Overview**

A rack for under-hook weighing intended for balances AS and PS.

The rack is designed for weighing loads requiring carrying out the measuring process outside the main weighing platform, e.g. loads with non-standard dimensions and sizes and those generating a magnetic field. The rack also facilitates determining density of loads.

The rack is available in powder coated mild steel finishing.