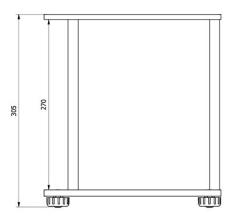

**

A rack for under-hook weighing intended for balances AS and PS.

The rack is designed for weighing loads requiring carrying out the measuring process outside the main weighing platform, e.g. loads with non-standard dimensions and sizes and those generating a magnetic field. The rack also facilitates determining density of loads.

The rack is available in powder coated mild steel finishing.

## **Compatible with (Additional Fee)**

AS X7 Analytical Balance PS X7 Balances for PGC PS R2 Precision Balance WLC Precision Balance PS X7 Precision Balance AS 5Y Analytical Balance PS 5Y Balances for PGC PS R2.H Precision Balance WLC C/2 Precision balance PS R1 Precision Balance AS R2 PLUS Analytical Balance PS 5Y Precision Balance AS R1 PLUS Analytical Balance

## Device dimensions W x D x H