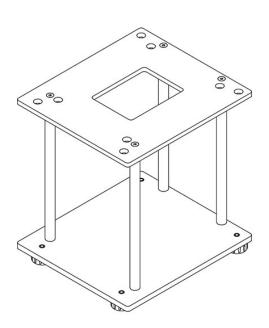

## **Overview**

A rack for under-hook weighing intended for balances AS and PS.

The rack is designed for weighing loads requiring carrying out the measuring process outside the main weighing platform, e.g. loads with non-standard dimensions and sizes and those generating a magnetic field. The rack also facilitates determining density of loads.

The rack is available in powder coated mild steel finishing.