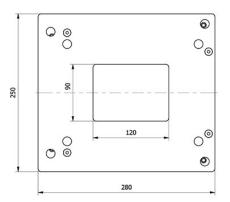

*

A rack for under-pan weighing intended for AS and PS balances.

The rack is designed for weighing loads requiring carrying out the measuring process outside the main weighing platform, e.g. loads with non-standard dimensions and sizes and those generating a magnetic field. The rack also facilitates determining density of loads.

The rack is available in powder coated mild steel finishing.

## **Compatible with (Additional Fee)**

AS X7 Analytical Balance PS X7 Balances for PGC PS R2 Precision Balance WLC Precision Balance PS X7 Precision Balance AS 5Y Analytical Balance PS 5Y Balances for PGC PS R2.H Precision Balance WLC C/2 Precision Balance PS R1 Precision Balance AS R2 PLUS Analytical Balance PS 5Y Precision Balance AS R1 PLUS Analytical Balance

## Device dimensions W x D x H