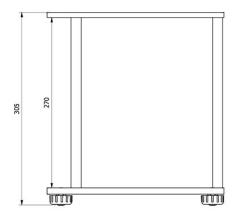

w**

A rack for under-pan weighing intended for AS and PS balances.

The rack is designed for weighing loads requiring carrying out the measuring process outside the main weighing platform, e.g. loads with non-standard dimensions and sizes and those generating a magnetic field. The rack also facilitates determining density of loads.

The rack is available in powder coated mild steel finishing.

## **Compatible with (Additional Fee)**

AS X7 Analytical Balance PS X7 Balances for PGC PS R2 Precision Balance WLC Precision Balance PS X7 Precision Balance AS 5Y Analytical Balance PS 5Y Balances for PGC PS R2.H Precision Balance WLC C/2 Precision Balance PS R1 Precision Balance AS R2 PLUS Analytical Balance PS 5Y Precision Balance AS R1 PLUS Analytical Balance

## Device dimensions W x D x H