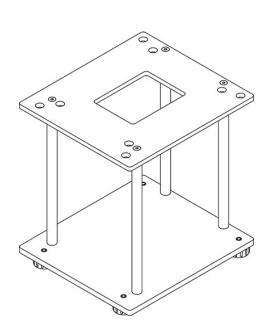

## **Overview**

A rack for under-pan weighing intended for AS and PS balances.

The rack is designed for weighing loads requiring carrying out the measuring process outside the main weighing platform, e.g. loads with non-standard dimensions and sizes and those generating a magnetic field. The rack also facilitates determining density of loads.

The rack is available in powder coated mild steel finishing.