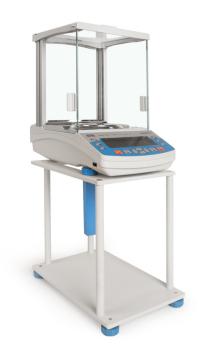

## **Overview**

A rack for under-pan weighing intended for AS and PS balances.

The rack is designed for weighing loads requiring carrying out the measuring process outside the main weighing platform, e.g. loads with non-standard dimensions and sizes and those generating a magnetic field. The rack also facilitates determining density of loads.

The rack is available in powder coated mild steel finishing.