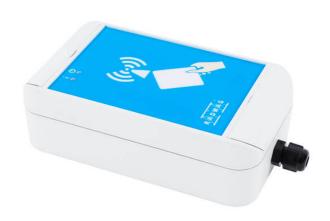

## **CK-02/2 Transponder Card Reader**

WX-005-0012

The drawings, photos and graphics used are for illustrative purposes only.

## **Genel Açıklama**

Transponder card reader is used for quick identification and logging of operators to a weighing system or identification of vehicles on a weighbridge. CK-02/2 is designed for weighbridges equipped with terminal TMC series. It is installed in a large distance from the terminal (e.g. next to the barriers). Communication through RS485, power supply 9-24V AC from scale terminal. Area of Use: Additional equipment of load cell based industrial scales; Identification of weighing instrument operator; Identification of vehicles on weighbridges. Design: Transponder card reader CK-02 is manufactured in plastic housing with stainless steel mounting kit. There are two mounting kits offered, depending on model. Intended Use: Designed for weighbridges equipped with terminal TMC series. It is installed in a large distance from the terminal (e.g. next to the barriers). Communication through RS485, power supply 9-24V AC from scale terminal.