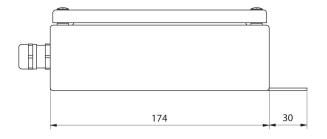

## **Datasheet**

| Physical parameters         |                                                |
|-----------------------------|------------------------------------------------|
| Cable length                | 10 m                                           |
| Device dimensions W x D x H | 216×174×64 mm                                  |
| Construction                |                                                |
| Protection class            | IP 66 / 68                                     |
| ATEX Certification          | II (2)G [Ex ib Gb] IIC II (2)D [Ex ib Db] IIIC |
| Housing                     | Stainless steel                                |
| Working in zones            | -                                              |
| Electrical parameters       |                                                |
| Power supply                | 100 - 240 V AC 50/60 Hz                        |
| Power consumption max.      | 15 W                                           |
| Environmental conditions    |                                                |
| Operating temperature       | -20 - +40 °C                                   |
| Storage temperature         | -20 - +60 °C                                   |

## Device dimensions W x D x H

PM01.EX