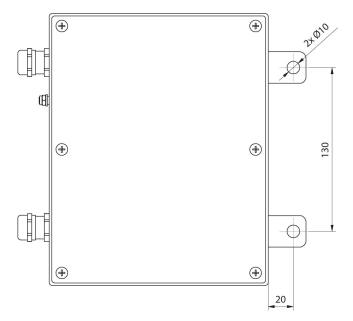

## **Datasheet**

| Physical parameters         |                                                |
|-----------------------------|------------------------------------------------|
| Cable length                | 10 m                                           |
| Device dimensions W x D x H | 216×174×64 mm                                  |
| Construction                |                                                |
| Protection class            | IP 66 / 68                                     |
| ATEX Certification          | II (2)G [Ex ib Gb] IIC II (2)D [Ex ib Db] IIIC |
| Housing                     | Stainless steel                                |
| Working in zones            | -                                              |
| Electrical parameters       |                                                |
| Power supply                | 100 - 240 V AC 50/60 Hz                        |
| Power consumption max.      | 15 W                                           |
| Environmental conditions    |                                                |
| Operating temperature       | -20 - +40 °C                                   |
| Storage temperature         | -20 - +60 °C                                   |

## Device dimensions W x D x H

PM01.EX