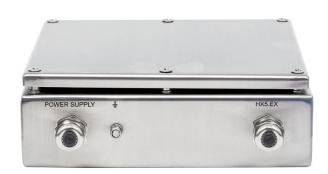

## PM02.EX-2-2 Intrinsically Safe Power Supply Intended for Ex Scale WX-004-0258

The drawings, photos and graphics used are for illustrative purposes only.

## **Datasheet**

| Physical parameters         |                                                |
|-----------------------------|------------------------------------------------|
| Cable length                | 10 m                                           |
| Device dimensions W x D x H | 216×174×64 mm                                  |
| Construction                |                                                |
| Protection class            | IP 66 / 68                                     |
| ATEX Certification          | II (2)G [Ex ib Gb] IIC II (2)D [Ex ib Db] IIIC |
| Housing                     | Stainless steel                                |
| Working in zones            | -                                              |
| Electrical parameters       |                                                |
| Power supply                | 100 - 240 V AC 50/60 Hz                        |
| Power consumption max.      | 15 W                                           |
| Environmental conditions    |                                                |
| Operating temperature       | -20 - +40 °C                                   |
| Storage temperature         | -20 - +60 °C                                   |