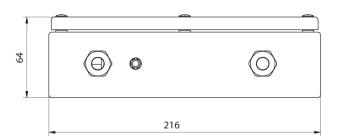

## **Datasheet**

| Physical parameters         |                                                |
|-----------------------------|------------------------------------------------|
| Cable length                | 10 m                                           |
| Device dimensions W x D x H | 216×174×64 mm                                  |
| Construction                |                                                |
| Protection class            | IP 66 / 68                                     |
| ATEX Certification          | II (2)G [Ex ib Gb] IIC II (2)D [Ex ib Db] IIIC |
| Housing                     | Stainless steel                                |
| Working in zones            | -                                              |
| Electrical parameters       |                                                |
| Power supply                | 100 - 240 V AC 50/60 Hz                        |
| Power consumption max.      | 15 W                                           |
| Environmental conditions    |                                                |
| Operating temperature       | -20 - +40 °C                                   |
| Storage temperature         | -20 - +60 °C                                   |

## Device dimensions W x D x H

PM01.EX