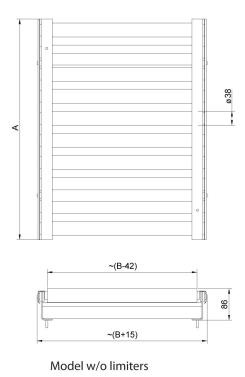

## **Overview**

The covers for weighing platforms with roller conveyors. The rollers are made of stainless steel, and they are available in two options: with or without side limiters. Intended for scales with weighing pan 500x700 mm (A x B).

## Device dimensions W x D x H