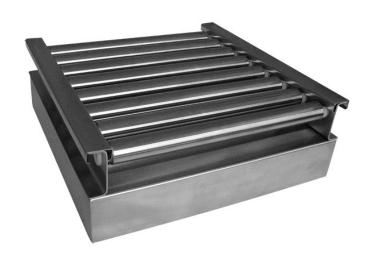

## Roller Table version 500×700

WX-004-0163

The drawings, photos and graphics used are for illustrative purposes only.

## **Overview**

The covers for weighing platforms with roller conveyors. The rollers are made of stainless steel, and they are available in two options: with or without side limiters. Intended for scales with weighing pan 500x700 mm (A x B).