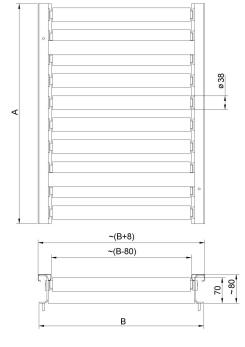

## **Overview**

The covers for weighing platforms with roller conveyors. The rollers are made of stainless steel, and they are available in two options: with or without side limiters. Intended for scales with weighing pan 500x700 mm (A x B).

## Device dimensions W x D x H