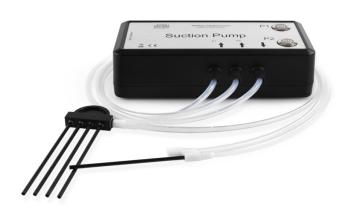

## **Overview**

Precision suction, error-free measurements The product is supplied with two internal pumps and two built-in buttons used to operate separate pumps. Backlit buttons inform you about operation of a specific pump. The set has two tips for sucking water out of a single beaker (one-channel tip) or four pipettes at a time (four-channel tip). Water is carried from both channels to the beaker through one tube. The power is provided to the pump through a USB A in the weighing terminal. You can supply power from the phone charger, for instance.