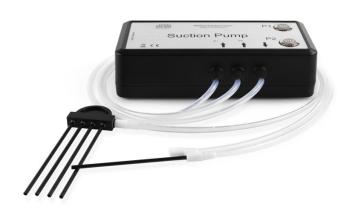

## Genel Açıklama

Hassas emiş, hatasız ölçümler Cihaz iki dahili pompaya ve ayrı pompaları çalıştırmak için iki dahili düğmeye sahiptir. Işıklı düğmeler belirli bir pompanın çalıştığını gösterir. Kit, suyun tek bir beherden (tek kanallı uç) veya aynı anda dört pipetten (dört kanallı uç) alınmasını sağlayan iki uca sahiptir. Her iki kanaldan gelen su, tek bir kablo aracılığıyla behere boşaltılır. Pompa, tartım terminalindeki USB A üzerinden güç alır. Ayrıca bir telefon şarj cihazından da güç alabilir.