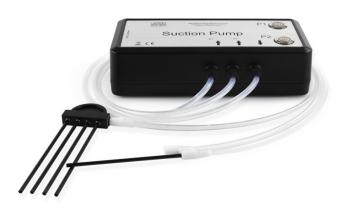

## Genel Açıklama

Hassas emiş, hatasız ölçümler Cihaz iki dahili pompaya ve ayrı pompaları çalıştırmak için iki dahili düğmeye sahiptir. Işıklı düğmeler belirli bir pompanın çalıştığını gösterir. Kit, suyun tek bir beherden (tek kanallı uç) veya aynı anda dört pipetten (dört kanallı uç) alınmasını sağlayan iki uca sahiptir. Her iki kanaldan gelen su, tek bir kablo aracılığıyla behere boşaltılır. Pompa, tartım terminalindeki USB A üzerinden güç alır. Ayrıca bir telefon şarj cihazından da güç alabilir.