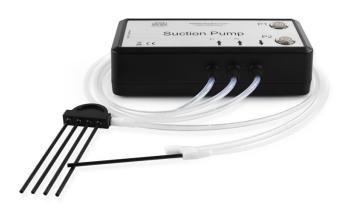

## Caratteristiche generali

Aspirazione precisa, misurazioni senza errori II dispositivo è dotato di due pompe interne e di due pulsanti integrati per il funzionamento delle pompe separate. I pulsanti illuminati indicano il funzionamento della pompa specifica. Il kit è dotato di due puntali che consentono di estrarre l'acqua da un singolo becher (puntale monocanale) o da quattro pipette contemporaneamente (puntale a quattro canali). L'acqua da entrambi i canali viene scaricata nel becher tramite un unico cavo. La pompa è alimentata tramite USB A sul terminale di pesata. Può essere alimentata anche da un caricabatterie del telefono.