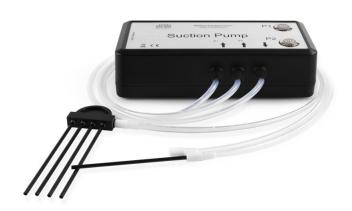

## **Overview**

Precision suction, error-free measurements The product is supplied with two internal pumps and two built-in buttons used to operate separate pumps. Backlit buttons inform you about operation of a specific pump. The set has two tips for sucking water out of a single beaker (one-channel tip) or four pipettes at a time (four-channel tip). Water is carried from both channels to the beaker through one tube. The power is provided to the pump through a USB A in the weighing terminal. You can supply power from the phone charger, for instance.