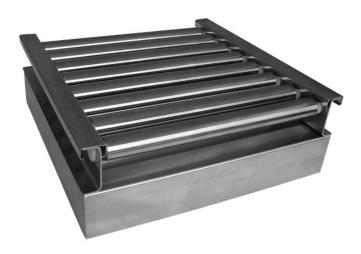

## Overview

The covers for weighing platforms with roller conveyors. The rollers are made of stainless steel, and they are available in two options: with or without side limiters. Intended for scales with weighing pan 600x400 mm (A x B).