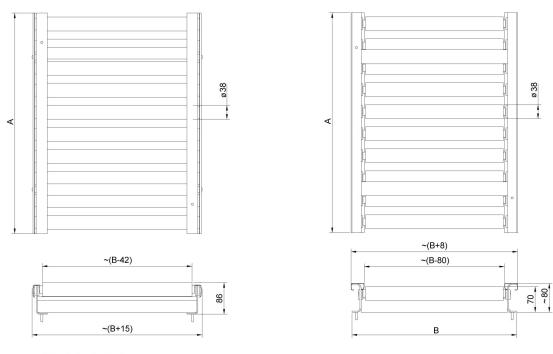

## **Roller Table version 600x400**

WX-004-0202



More information on the website mirror.radwag.com/en/info,w1,T5G



The drawings, photos and graphics used are for illustrative purposes only.

## Overview

The covers for weighing platforms with roller conveyors. The rollers are made of stainless steel, and they are available in two options: with or without side limiters. Intended for scales with weighing pan 600x400 mm (A x B).

## Compatible with (Additional Fee)

HX7 H Stainless steel Multifunctional Scale HX7 HR Multifunctional Scale H315 HR Waterproof Platform Scale HY10 H Stainless Steel Multifunctional Scale H315 H Waterproof Platform Scale HX7 Multifunctional Scale

## Device dimensions W x D x H



Model w/o limiters

Model with limiters