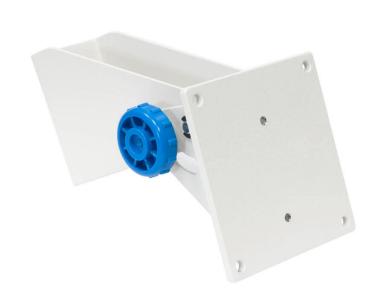

## Adjustable wall bracket for PUE C32 / PUE 7.1 terminal

More information on the website mirror.radwag.com/en/info,w1,SXL

WX-002-0110

The drawings, photos and graphics used are for illustrative purposes only.

## **Overview**

PUE-7-36 wall-mounting kit has been designed to facilitate installation of PUE 7.1 and PUE C32 terminals on a vertical surface. The kit enables adjustment of the terminal tilt.

## Intended use:

Easy installation of PUE 7.1 terminal on a vertical and horizontal surface, adjustable tilt angle, Easy installation of PUE C32 terminal on a vertical and horizontal surface, adjustable tilt angle.