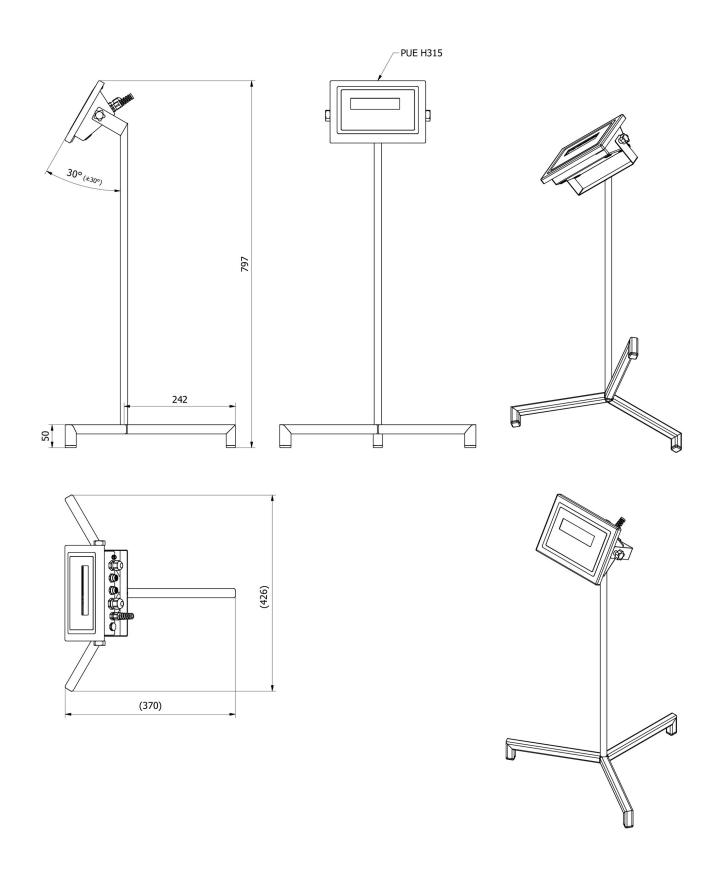

04-0292



mirror.radwag.com/us/info,w1,SDD



The drawings, photos and graphics used are for illustrative purposes only.

## **Overview**

A stand, based on a tripod for supporting scale's indicator installed on a cable.

## **Compatible with (Additional Fee)**

H315 HR Waterproof Platform Scale H315 4H Stainless Steel Platform Scale H315 4P2.H Stainless steel Beam Scales H315 H Waterproof Platform Scale H315.4 H/Z Stainless Steel Platform Scales, pit version H315 4N.H Stainless Steel Ramp Scale H315 4N.H.LD Stainless Steel Ramp Scale

H315 4C Platform Scale H315 2K Overhead Track Scales H315 4P.H Stainless Steel Pallet Scales H315 4I.S livestock scales H315 4I.H Stainless steel livestock scales PUE H315 Terminal H315 Stainless steel overhead track scales

## Device dimensions W x D x H