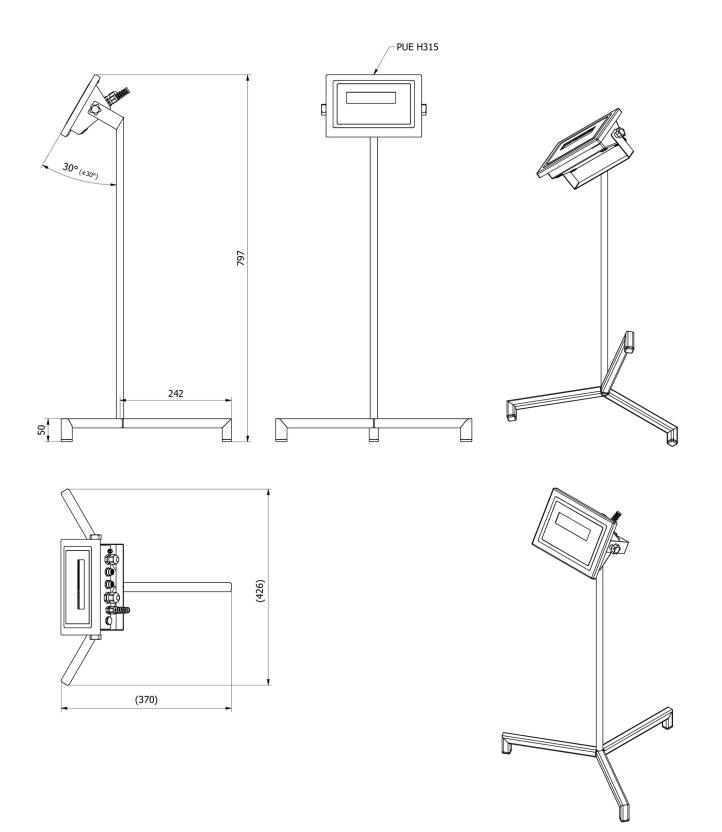

## **Overview**

A stand, based on a tripod for supporting scale's indicator installed on a cable.