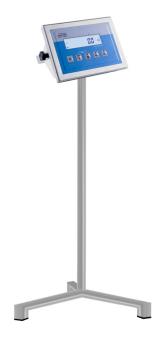

## **Overview**

A stand, based on a tripod for supporting scale's indicator installed on a cable.