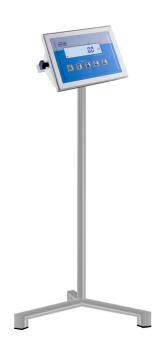

## **Stand for PUE H315 terminal - stainless steel version**

WX-004-0292

The drawings, photos and graphics used are for illustrative purposes only.

## **Overview**

A stand, based on a tripod for supporting scale's terminal installed on a cable PUE H315. Stainless steel version available.