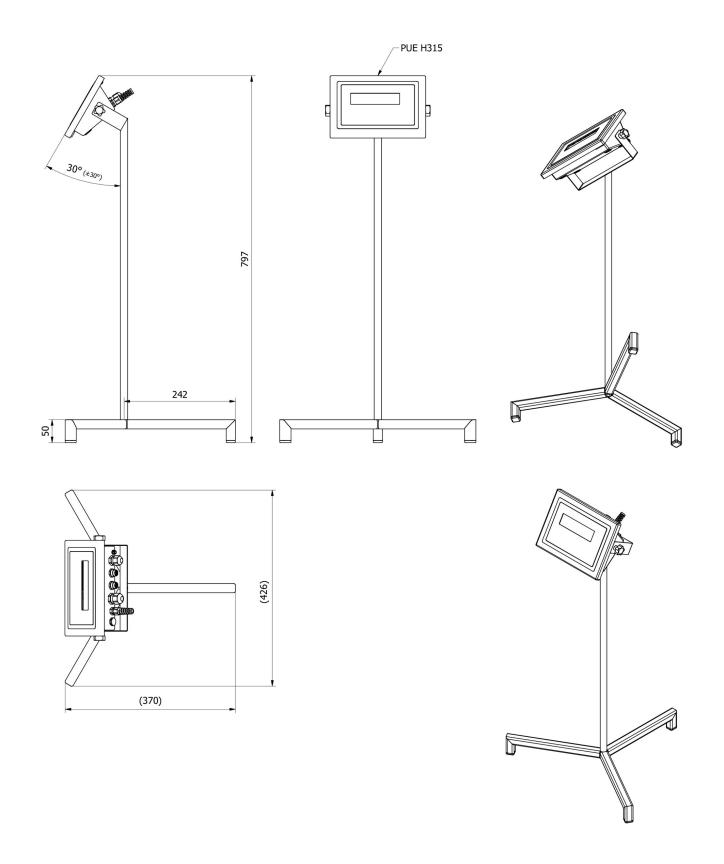

drawings, photos and graphics used are for illustrative purposes only.

## **Overview**

A stand, based on a tripod for supporting scale's terminal installed on a cable PUE H315. Stainless steel version available.

## **Compatible with (Additional Fee)**

H315 HR Waterproof Platform Scale H315 4H Stainless Steel Platform Scale H315 4P2.H Stainless steel Beam Scales H315 H Waterproof Platform Scale H315.4 H/Z Stainless Steel Platform Scale, pit version H315 4N.H Stainless Steel Ramp Scale H315 4N.H.LD Stainless Steel Ramp Scale

H315 4C Platform Scale
H315 2K Overhead Track Scales
H315 4P.H Stainless Steel Pallet Scales
H315 4I.S Livestock Scales
H315 4I.H Stainless Steel Livestock Scales
PUE H315 Weighing Terminal
H315 Stainless Steel Overhead Track Scales

## Device dimensions W x D x H