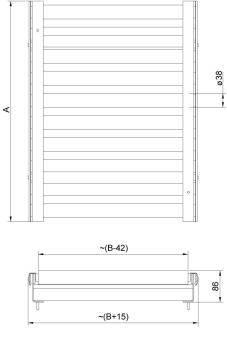

## Roller Table version 500x500

WX-004-0015





The drawings, photos and graphics used are for illustrative purposes only.

## **Overview**

The covers for weighing platforms with roller conveyors. The rollers are made of stainless steel, and they are available in two options: with or without side limiters. Intended for scales with weighing pan 500x500 mm.

## **Compatible with (Additional Fee)**

HX7 H Stainless steel Multifunctional Scale HX7 HR Multifunctional Scale HY10 H Stainless Steel Multifunctional Scale HX7 Multifunctional Scale H315 H Waterproof Platform Scale H315 HR Waterproof Platform Scale

## Device dimensions W x D x H



Model w/o limiters



Model with limiters