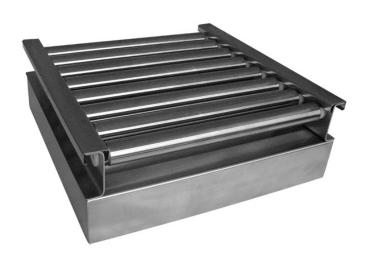

## Roller Table version 500x500

WX-004-0015

The drawings, photos and graphics used are for illustrative purposes only.

## **Overview**

The covers for weighing platforms with roller conveyors. The rollers are made of stainless steel, and they are available in two options: with or without side limiters. Intended for scales with weighing pan 500x500 mm.