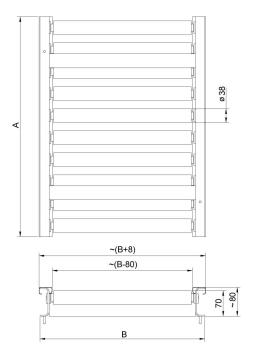

## Roller Table version 500x500

WX-004-0015





The drawings, photos and graphics used are for illustrative purposes only.

## **Overview**

The covers for weighing platforms with roller conveyors. The rollers are made of stainless steel, and they are available in two options: with or without side limiters. Intended for scales with weighing pan 500x500 mm.

## **Compatible with (Additional Fee)**

HX7 H Stainless steel Multifunctional Scale HX7 HR Multifunctional Scale HY10 H Stainless Steel Multifunctional Scale HX7 Multifunctional Scale H315 H Waterproof Platform Scale H315 HR Waterproof Platform Scale

## Device dimensions W x D x H



Model w/o limiters



Model with limiters