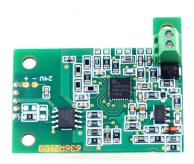

## Genel Açıklama

The analog output module converts the scale output signal (mass) into an analog signal. The mass value is most often represented in the form of a 4-20 mA current signal. Due to the low resolution of the module (several thousand), such asignal is used in automation for processes that do not require high precision.

Analog output module is available in: IM01.EX-2 communication module and MW01-A7 weighing module, and for an extra charge in PUE H315 terminals.