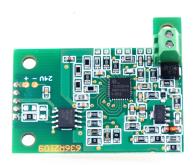

## Caratteristiche generali

The analog output module converts the scale output signal (mass) into an analog signal. The mass value is most often represented in the form of a 4-20 mA current signal. Due to the low resolution of the module (several thousand), such asignal is used in automation for processes that do not require high precision.

Analog output module is available in: IM01.EX-2 communication module and MW01-A7 weighing module, and for an extra charge in PUE H315 terminals.