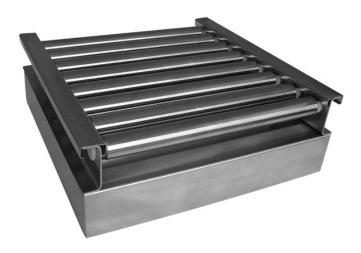

## Overview

The covers for weighing platforms with roller conveyors. The rollers are made of stainless steel, and they are available in two options: with or without side limiters. Intended for scales with weighing pan 400x500 mm (A x B).