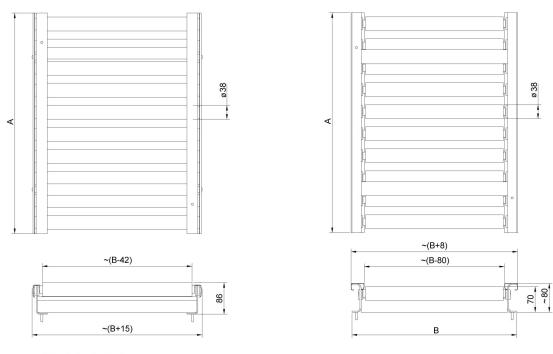

## **Roller Table version 400×500**

WX-004-0268



More information on the website mirror.radwag.com/en/info,w1,QMW



The drawings, photos and graphics used are for illustrative purposes only.

## Overview

The covers for weighing platforms with roller conveyors. The rollers are made of stainless steel, and they are available in two options: with or without side limiters. Intended for scales with weighing pan 400x500 mm (A x B).

## Compatible with (Additional Fee)

HX7 H Stainless steel Multifunctional Scale HX7 HR Multifunctional Scale H315 HR Waterproof Platform Scale H315 H Waterproof Platform Scale HX7 Multifunctional Scale HY10.H Scales for PGC HY10 H Stainless Steel Multifunctional Scale

## Device dimensions W x D x H



Model w/o limiters

Model with limiters