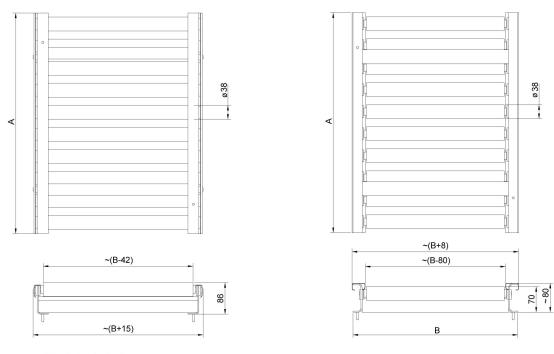

## **Roller Table version 400×500**

WX-004-0268



More information on the website mirror.radwag.com/en/info,w1,QMW



The drawings, photos and graphics used are for illustrative purposes only.

## Overview

The covers for weighing platforms with roller conveyors. The rollers are made of stainless steel, and they are available in two options: with or without side limiters. Intended for scales with weighing pan 400x500 mm (A x B).

## Compatible with (Additional Fee)

HX7 H Stainless steel Multifunctional Scale HX7 HR Multifunctional Scale H315 HR Waterproof Platform Scale H315 H Waterproof Platform Scale HX7 Multifunctional Scale HY10.H Scales for PGC HY10 H Stainless Steel Multifunctional Scale

## Device dimensions W x D x H



Model w/o limiters

Model with limiters