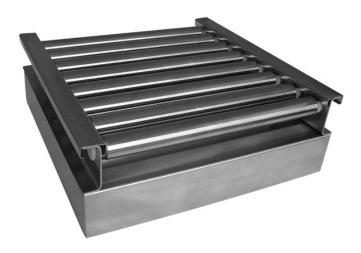

## Overview

The covers for weighing platforms with roller conveyors. The rollers are made of stainless steel, and they are available in two options: with or without side limiters. Intended for scales with weighing pan 400x500 mm (A x B).

## Device dimensions W x D x H

Model w/o limiters

Model with limiters