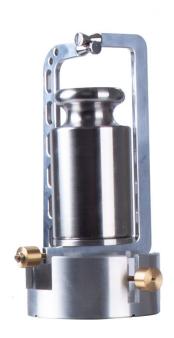

## Genel Açıklama

The suspended self-centring weighing pan is designed specifically for the WAY 5Y.KO manual mass comparators.

Installed It is installed during the device's production stage in place of the standard weighing pan, so it should be ordered when ordering a comparator (it is not sold as a separate product). The weighing pan has the following functions: placing several weights, which are the resultant of the reference standard, off-centre, positioning the centre of gravity of the test and reference standards always in the same place.