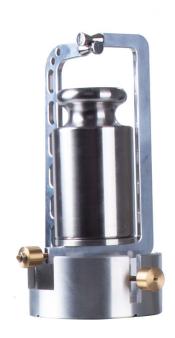

## Caratteristiche generali

The suspended self-centring weighing pan is designed specifically for the WAY 5Y.KO manual mass comparators.

Installed It is installed during the device's production stage in place of the standard weighing pan, so it should be ordered when ordering a comparator (it is not sold as a separate product). The weighing pan has the following functions: placing several weights, which are the resultant of the reference standard, off-centre, positioning the centre of gravity of the test and reference standards always in the same place.