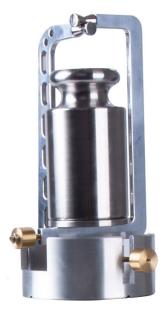

## Caratteristiche generali

The suspended self-centring weighing pan is designed specifically for the WAY 5Y.KO manual mass comparators.

Installed It is installed during the device's production stage in place of the standard weighing pan, so it should be ordered when ordering a comparator (it is not sold as a separate product). The weighing pan has the following functions: placing several weights, which are the resultant of the reference standard, off-centre, positioning the centre of gravity of the test and reference standards always in the same place.