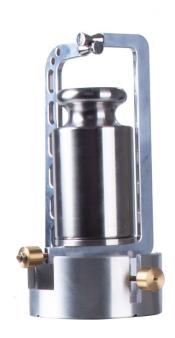

## **Overview**

The suspended self-centring weighing pan is designed specifically for the WAY 5Y.KO manual mass comparators.

Installed It is installed during the device's production stage in place of the standard weighing pan, so it should be ordered when ordering a comparator (it is not sold as a separate product). The weighing pan has the following functions: placing several weights, which are the resultant of the reference standard, off-centre, positioning the centre of gravity of the test and reference standards always in the same place.