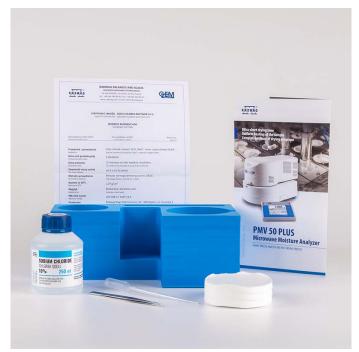

## MV Test Seti şunlardan oluşur:

%10 konsantrasyonlu (laboratuvar tarafından doğrulanmış) ve 250 ml hacimli sodyum klorür, RADWAG tarafından verilen sodyum klorür kalite sertifikası, Referans maddeyi aktarmak için Pasteur pipeti, filtreleri seçmek ve taşımak için çelik cımbız, cam elyaf filtreler - 60 adet, nem veya kuru kütle ölçümünün doğruluğunu değerlendirirken MV Test Setinin nasıl kullanılacağını açıklayan MA X2 ve PMV 50 PLUS nem tayin cihazları hakkında broşür.