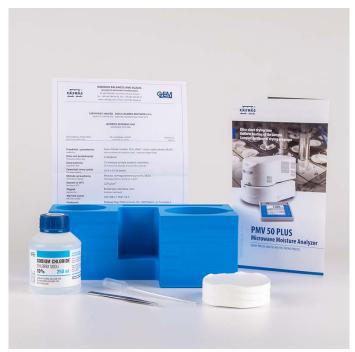

## MV Test Seti şunlardan oluşur:

%10 konsantrasyonlu (laboratuvar tarafından doğrulanmış) ve 250 ml hacimli sodyum klorür, RADWAG tarafından verilen sodyum klorür kalite sertifikası, Referans maddeyi aktarmak için Pasteur pipeti, filtreleri seçmek ve taşımak için çelik cımbız, cam elyaf filtreler - 60 adet, nem veya kuru kütle ölçümünün doğruluğunu değerlendirirken MV Test Setinin nasıl kullanılacağını açıklayan MA X2 ve PMV 50 PLUS nem tayin cihazları hakkında broşür.