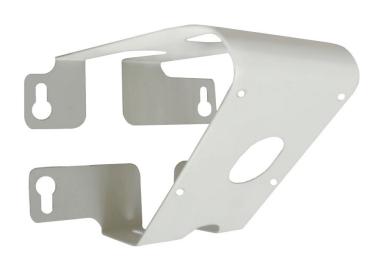

## **Overview**

Wall-mounting kit has been designed to facilitate installation of PUE 7.1 and PUE C32 terminals on a vertical surface. The kit can be mounted in two positions.

### Design:

The PUE-7-32 wall-mounting kit is manufactured of 1 mm steel, which provides sufficient rigidity. The kit is offered in powder coated mild steel version in colour corresponding to the colour of PUE 7.1 / PUE C32 housing. Multiple technological holes, make it possible to mount the kit in 8 points (4 mounting points for the PUE 7.1 / PUE C32 terminal and 4 mounting points for fixing to a vertical surface).