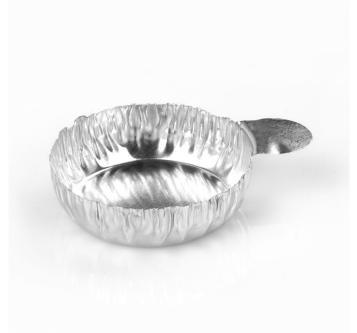

Weighing dishes for ultra-microbalances, microbalances and analytical balances

More information on the website mirror.radwag.com/en/info,w1,02S

The drawings, photos and graphics used are for illustrative purposes only.

## Datasheet

| Physical parameters     |          |  |
|-------------------------|----------|--|
| Dimension               | 30×10 mm |  |
| Weighing dish mass      | 0.38 g   |  |
| Weights quantity        | 100      |  |
| Metrological parameters |          |  |
| Volume                  | 8 ml     |  |