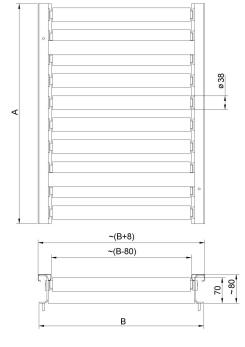

## **Overview**

The covers for weighing platforms with roller conveyors. The rollers are made of stainless steel, and they are available in two options: with or without side limiters. Intended for scales with weighing pan 300x300 mm (A x B).

## Device dimensions W x D x H