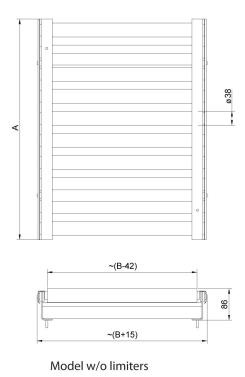

## **Overview**

The covers for weighing platforms with roller conveyors. The rollers are made of stainless steel, and they are available in two options: with or without side limiters. Intended for scales with weighing pan 300x300 mm (A x B).

## Device dimensions W x D x H