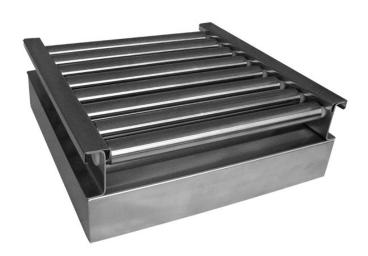

## Roller Table version 300×300

WX-004-0288

The drawings, photos and graphics used are for illustrative purposes only.

## **Overview**

The covers for weighing platforms with roller conveyors. The rollers are made of stainless steel, and they are available in two options: with or without side limiters. Intended for scales with weighing pan 300x300 mm (A x B).