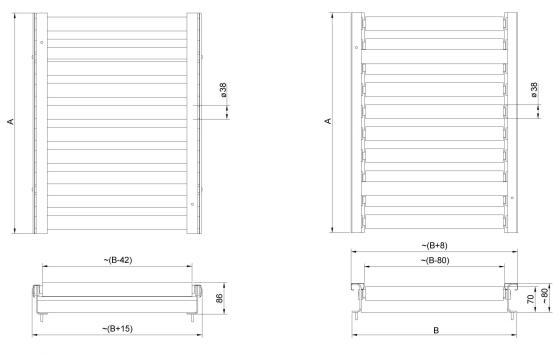

## **Roller Table version 300×300**

WX-004-0288



More information on the website mirror.radwag.com/en/info,w1,MJF



The drawings, photos and graphics used are for illustrative purposes only.

## Overview

The covers for weighing platforms with roller conveyors. The rollers are made of stainless steel, and they are available in two options: with or without side limiters. Intended for scales with weighing pan 300x300 mm (A x B).

## Compatible with (Additional Fee)

HX7 H Stainless steel Multifunctional Scale HX7 HR Multifunctional Scale H315 HR Waterproof Platform Scale H315 H Waterproof Platform Scale HX7 Multifunctional Scale HY10.H Scales for PGC HY10 H Stainless Steel Multifunctional Scale

## Device dimensions W x D x H



Model w/o limiters

Model with limiters