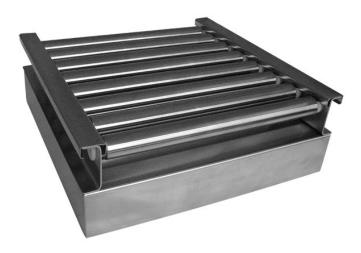

## Overview

The covers for weighing platforms with roller conveyors. The rollers are made of stainless steel, and they are available in two options: with or without side limiters. Intended for scales with weighing pan 300x300 mm (A x B).