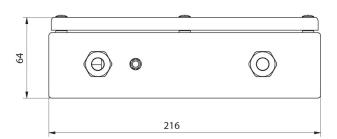

## **Datasheet**

| Physical parameters         |                                                                 |
|-----------------------------|-----------------------------------------------------------------|
| Cable length                | 3 m                                                             |
| Device dimensions W x D x H | 216×174×64 mm                                                   |
| Construction                |                                                                 |
| Protection class            | IP 66 / 68                                                      |
| ATEX Certification          | II 2G Ex eb mb [ib] IIC T4 Gb<br>II 2D Ex tb [ib] IIIC T70°C Db |
| Housing                     | Stainless steel                                                 |
| Working in zones            | 1, 2 (gases); 21, 22 (dusts)                                    |
|                             |                                                                 |
| Power supply                | 100 - 240 V AC 50/60 Hz                                         |
| Power consumption max.      | 15 W                                                            |
|                             |                                                                 |
| Operating temperature       | -20 - +40 °C                                                    |
| Storage temperature         | -20 - +60 °C                                                    |
| Relative humidity           | 10% – 85% RH no condensation                                    |

## Device dimensions W x D x H

PM01.EX