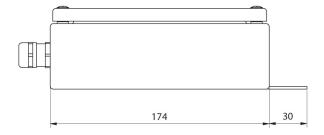

## **Datasheet**

| Physical parameters         |                                                                 |
|-----------------------------|-----------------------------------------------------------------|
| Cable length                | 3 m                                                             |
| Device dimensions W x D x H | 216×174×64 mm                                                   |
| Construction                |                                                                 |
| Protection class            | IP 66 / 68                                                      |
| ATEX Certification          | II 2G Ex eb mb [ib] IIC T4 Gb<br>II 2D Ex tb [ib] IIIC T70°C Db |
| Housing                     | Stainless steel                                                 |
| Working in zones            | 1, 2 (gases); 21, 22 (dusts)                                    |
|                             |                                                                 |
| Power supply                | 100 - 240 V AC 50/60 Hz                                         |
| Power consumption max.      | 15 W                                                            |
|                             |                                                                 |
| Operating temperature       | -20 - +40 °C                                                    |
| Storage temperature         | -20 - +60 °C                                                    |
| Relative humidity           | 10% – 85% RH no condensation                                    |

## Device dimensions W x D x H

PM01.EX