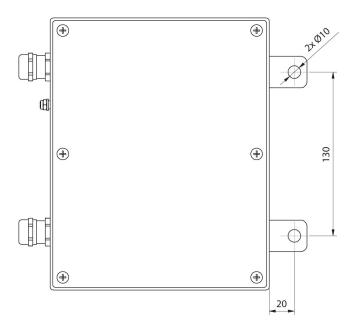

## **Datasheet**

| Physical parameters         |                                                                 |
|-----------------------------|-----------------------------------------------------------------|
| Cable length                | 3 m                                                             |
| Device dimensions W x D x H | 216×174×64 mm                                                   |
| Construction                |                                                                 |
| Protection class            | IP 66 / 68                                                      |
| ATEX Certification          | II 2G Ex eb mb [ib] IIC T4 Gb<br>II 2D Ex tb [ib] IIIC T70°C Db |
| Housing                     | Stainless steel                                                 |
| Working in zones            | 1, 2 (gases); 21, 22 (dusts)                                    |
|                             |                                                                 |
| Power supply                | 100 - 240 V AC 50/60 Hz                                         |
| Power consumption max.      | 15 W                                                            |
|                             |                                                                 |
| Operating temperature       | -20 - +40 °C                                                    |
| Storage temperature         | -20 - +60 °C                                                    |
| Relative humidity           | 10% – 85% RH no condensation                                    |

## Device dimensions W x D x H

PM01.EX