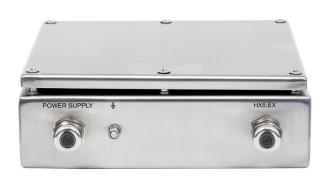

## PM02.EX-1-2 intrinsically safe power supply intended for EX scale WX-004-0257

The drawings, photos and graphics used are for illustrative purposes only.

## **Datasheet**

| Physical parameters         |                                                                 |
|-----------------------------|-----------------------------------------------------------------|
| Cable length                | 3 m                                                             |
| Device dimensions W x D x H | 216×174×64 mm                                                   |
| Construction                |                                                                 |
| Protection class            | IP 66 / 68                                                      |
| ATEX Certification          | II 2G Ex eb mb [ib] IIC T4 Gb<br>II 2D Ex tb [ib] IIIC T70°C Db |
| Housing                     | Stainless steel                                                 |
| Working in zones            | 1, 2 (gases); 21, 22 (dusts)                                    |
|                             |                                                                 |
| Power supply                | 100 - 240 V AC 50/60 Hz                                         |
| Power consumption max.      | 15 W                                                            |
|                             |                                                                 |
| Operating temperature       | -20 - +40 °C                                                    |
| Storage temperature         | -20 - +60 °C                                                    |
| Relative humidity           | 10% – 85% RH no condensation                                    |