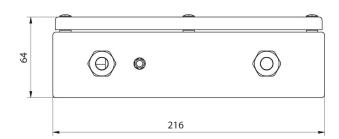

## **Datasheet**

| Physical parameters                                         |                                                                 |
|-------------------------------------------------------------|-----------------------------------------------------------------|
| Cable length                                                | 3 m                                                             |
| Device dimensions W x D x H                                 | 216×174×64 mm                                                   |
| Construction                                                |                                                                 |
| Protection class                                            | IP 66 / 68                                                      |
| ATEX Certification                                          | II 2G Ex eb mb [ib] IIC T4 Gb<br>II 2D Ex tb [ib] IIIC T70°C Db |
| Housing                                                     | Stainless steel                                                 |
|                                                             |                                                                 |
| Working in zones                                            | 1, 2 (gases); 21, 22 (dusts)                                    |
| Working in zones  Electrical parameters                     | 1, 2 (gases); 21, 22 (dusts)                                    |
|                                                             | 1, 2 (gases); 21, 22 (dusts)<br>100 - 240 V AC 50/60 Hz         |
| Electrical parameters                                       |                                                                 |
| Electrical parameters Power supply                          | 100 - 240 V AC 50/60 Hz                                         |
| Electrical parameters  Power supply  Power consumption max. | 100 - 240 V AC 50/60 Hz                                         |

## Device dimensions W x D x H

PM01.EX