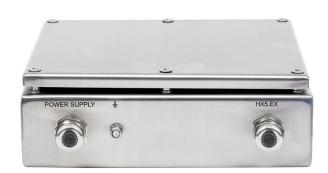

## PM02.EX-1-2 Intrinsically Safe Power Supply Intended for Ex Scale WX-004-0257

The drawings, photos and graphics used are for illustrative purposes only.

## **Datasheet**

| Physical parameters                                         |                                                                 |
|-------------------------------------------------------------|-----------------------------------------------------------------|
| Cable length                                                | 3 m                                                             |
| Device dimensions W x D x H                                 | 216×174×64 mm                                                   |
| Construction                                                |                                                                 |
| Protection class                                            | IP 66 / 68                                                      |
| ATEX Certification                                          | II 2G Ex eb mb [ib] IIC T4 Gb<br>II 2D Ex tb [ib] IIIC T70°C Db |
| Housing                                                     | Stainless steel                                                 |
|                                                             |                                                                 |
| Working in zones                                            | 1, 2 (gases); 21, 22 (dusts)                                    |
| Working in zones  Electrical parameters                     | 1, 2 (gases); 21, 22 (dusts)                                    |
|                                                             | 1, 2 (gases); 21, 22 (dusts)<br>100 - 240 V AC 50/60 Hz         |
| Electrical parameters                                       |                                                                 |
| Electrical parameters Power supply                          | 100 - 240 V AC 50/60 Hz                                         |
| Electrical parameters  Power supply  Power consumption max. | 100 - 240 V AC 50/60 Hz                                         |