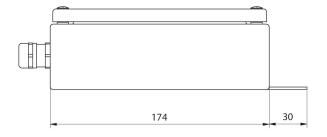

## **Datasheet**

| Physical parameters                                         |                                                                 |
|-------------------------------------------------------------|-----------------------------------------------------------------|
| Cable length                                                | 3 m                                                             |
| Device dimensions W x D x H                                 | 216×174×64 mm                                                   |
| Construction                                                |                                                                 |
| Protection class                                            | IP 66 / 68                                                      |
| ATEX Certification                                          | II 2G Ex eb mb [ib] IIC T4 Gb<br>II 2D Ex tb [ib] IIIC T70°C Db |
| Housing                                                     | Stainless steel                                                 |
|                                                             |                                                                 |
| Working in zones                                            | 1, 2 (gases); 21, 22 (dusts)                                    |
| Working in zones  Electrical parameters                     | 1, 2 (gases); 21, 22 (dusts)                                    |
|                                                             | 1, 2 (gases); 21, 22 (dusts)<br>100 - 240 V AC 50/60 Hz         |
| Electrical parameters                                       |                                                                 |
| Electrical parameters Power supply                          | 100 - 240 V AC 50/60 Hz                                         |
| Electrical parameters  Power supply  Power consumption max. | 100 - 240 V AC 50/60 Hz                                         |

## Device dimensions W x D x H

PM01.EX