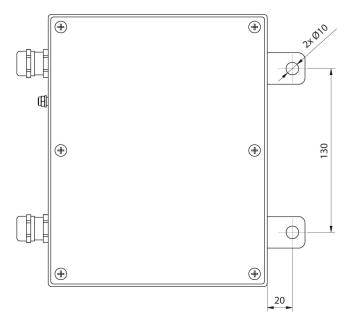

## **Datasheet**

| Physical parameters                                         |                                                                 |
|-------------------------------------------------------------|-----------------------------------------------------------------|
| Cable length                                                | 3 m                                                             |
| Device dimensions W x D x H                                 | 216×174×64 mm                                                   |
| Construction                                                |                                                                 |
| Protection class                                            | IP 66 / 68                                                      |
| ATEX Certification                                          | II 2G Ex eb mb [ib] IIC T4 Gb<br>II 2D Ex tb [ib] IIIC T70°C Db |
| Housing                                                     | Stainless steel                                                 |
|                                                             |                                                                 |
| Working in zones                                            | 1, 2 (gases); 21, 22 (dusts)                                    |
| Working in zones  Electrical parameters                     | 1, 2 (gases); 21, 22 (dusts)                                    |
|                                                             | 1, 2 (gases); 21, 22 (dusts)<br>100 - 240 V AC 50/60 Hz         |
| Electrical parameters                                       |                                                                 |
| Electrical parameters Power supply                          | 100 - 240 V AC 50/60 Hz                                         |
| Electrical parameters  Power supply  Power consumption max. | 100 - 240 V AC 50/60 Hz                                         |

## Device dimensions W x D x H

PM01.EX