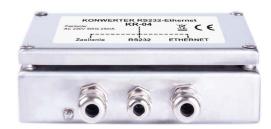

## **Overview**

Converter is designed for scales that are not equipped with Ethernet interface. Converter KR allows for operation of a scale in weighing systems and in LAN network. It is designed for cooperation with measuring indicator PUEC31/H. KR-04-2 is manufactured in stainless steel housing, it is equipped with RS 232 cable with hermetic plug, Ethernet cable with gland and RJ45 plug, powered from mains 230V AC. Actual software versionNetwork Enabler Administrator: 2.11