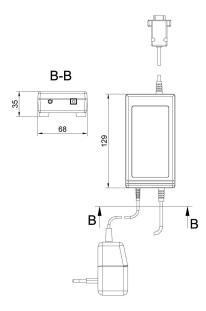

## Device dimensions W x D x H

49

KR-01, KR-04 converter

KR-04-2, KR-04-3 converter