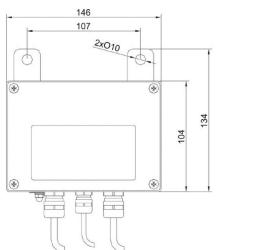

## Device dimensions W x D x H

49

KR-01, KR-04 converter

KR-04-2, KR-04-3 converter