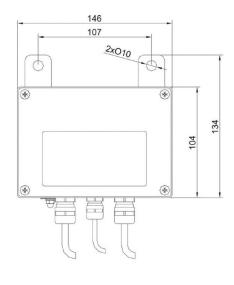

## Device dimensions W x D x H

KR-01, KR-04 converter

KR-04-2, KR-04-3 converter