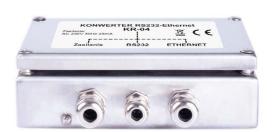

## **KR-04-2 Converter**

WX-004-0081

The drawings, photos and graphics used are for illustrative purposes only.

## **Overview**

Converter is designed for scales that are not equipped with Ethernet interface. Converter KR allows for operation of a scale in weighing systems and in LAN network. It is designed for cooperation with measuring indicator PUEC31/H. KR-04-2 is manufactured in stainless steel housing, it is equipped with RS 232 cable with hermetic plug, Ethernet cable with gland and RJ45 plug, powered from mains 230V AC.