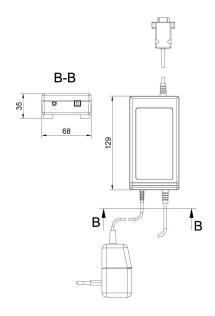

## Device dimensions W x D x H

KR-01, KR-04 converter

KR-04-2, KR-04-3 converter