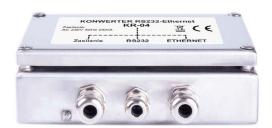

## **KR-04-2 Converter**

WX-004-0081

The drawings, photos and graphics used are for illustrative purposes only.

## **Overview**

KR-04-2 converter is designed for scales not equipped with the Ethernet interface. The device enables operation of a scale equipped only with RS 232 in weighing systems based on LAN network. It is intended for PUE C31/H.

The converter features a stainless steel housing, RS 232 cable with a hermetic plug, Ethernet cable fed through a cable gland and terminated with RJ45 plug.

The latest version of Network Enabler Administrator software: 2.11