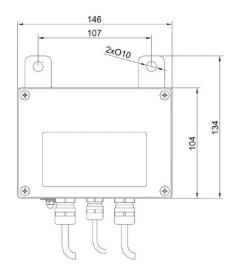

## Device dimensions W x D x H

KR-01, KR-04 converter

KR-04-2, KR-04-3 converter