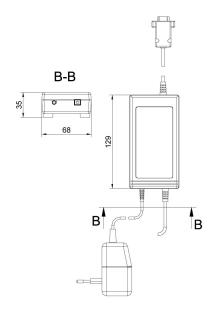

## Device dimensions W x D x H

KR-01, KR-04 converter

KR-04-2, KR-04-3 converter