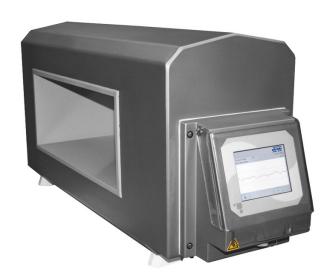

## **Overview**

Closed, rectangular tunnel equipped with integrated electronic system. To be installed on band conveyors.

Industry:

**ØCosmetic**,

**MChemical** and pharmaceutical,

**ØOthers**.

Functionality: Product quality control, Reliable detection, Complete monitoring of the production line, Customer protection, Machine protection.

Main advantages: Compact design, Advanced contamination detection system, Easy and comfortable to use menu, Touch panel, Possibility of remote operation, Possibility of connecting a warning system or contamination separation system.