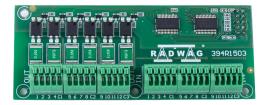

## Genel Açıklama

IN/OUT module – semiconductor digital inputs/outputs which can take two binary states: "0" (inactive) or "1" (active). The input ativation performs the assigned function of the scale, for example, zeroing, tare or process start. The output activation informs about the execution of the assigned function, for example, acertain weight threshold exceeding, scale stability or the process continuation.

The IN/OUT module comes for an extra charge in PUE HX7 and PUE HY10 (12 IN/ 12 OUT) terminals.