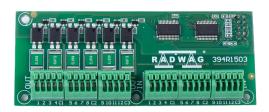

## IN/OUT module (HX7, HY10)

The drawings, photos and graphics used are for illustrative purposes only.

## Genel Açıklama

IN/OUT module – semiconductor digital inputs/outputs which can take two binary states: "0" (inactive) or "1" (active). The input ativation performs the assigned function of the scale, for example, zeroing, tare or process start. The output activation informs about the execution of the assigned function, for example, acertain weight threshold exceeding, scale stability or the process continuation.

The IN/OUT module comes for an extra charge in PUE HX7 and PUE HY10 (12 IN/ 12 OUT) terminals.