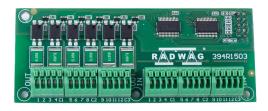

## IN/OUT module (HX7, HY10)

The drawings, photos and graphics used are for illustrative purposes only.

## **Overview**

IN/OUT module – semiconductor digital inputs/outputs which can take two binary states: "0" (inactive) or "1" (active). The input ativation performs the assigned function of the scale, for example, zeroing, tare or process start. The output activation informs about the execution of the assigned function, for example, acertain weight threshold exceeding, scale stability or the process continuation.

The IN/OUT module comes for an extra charge in PUE HX7 and PUE HY10 (12 IN/ 12 OUT) terminals.