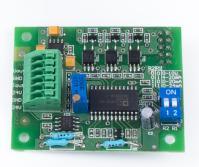

## Genel Açıklama

The analog output module converts the scale output signal (mass) into an analog signal. The mass value is most often represented in the form of a 4-20 mA current signal. Due to the low resolution of the module (several thousand), such asignal is used in automation for processes that do not require high precision.

Analog output module is available in: IM01.EX-2 communication module and MW01-A7 weighing module, and for an extra charge in PUE HX7 and PUE HY10 terminals.