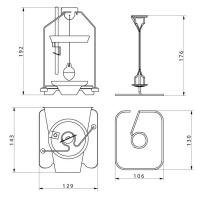

## Device dimensions W x D x H

(3,9)

12 ±

.....

23±0,3

 $\triangle$ 

105,6

KIT 128