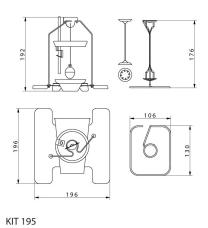

## **KIT 195 Density Determination Kit**

WX-002-0021

More information on the website mirror.radwag.com/us/info,w1,FS4

The drawings, photos and graphics used are for illustrative purposes only.

## Overview

Density determination kit for determining density of solids and liquids is designed for cooperation with laboratory balances featuring 195×195 mmweighing pan. This stainless steel kit is applicable for determining density of: solids; liquids. For testing granulates of density value higher or lower than 1 g/cm3 use KIT 85.