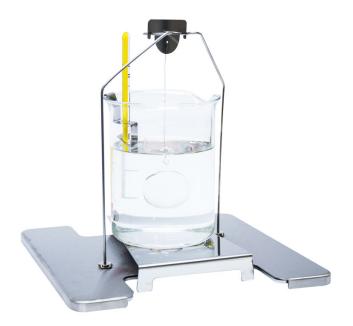

## Overview

Density determination kit for determining density of solids and liquids is designed for cooperation with laboratory balances featuring 195×195 mmweighing pan. This stainless steel kit is applicable for determining density of: solids; liquids. For testing granulates of density value higher or lower than 1 g/cm3 use KIT 85.