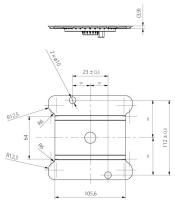

## Device dimensions W x D x H

KIT 128

KIT 195

KIT 195.M

Granulte density determination KIT