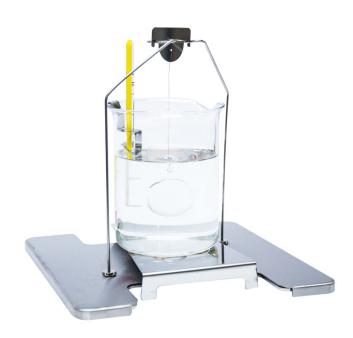

## **KIT 195 Density Determination Kit**

WX-002-0021

The drawings, photos and graphics used are for illustrative purposes only.

## **Overview**

KIT 195 is a density determination kit intended for laboratory balances featuring195x195 weighing pan.

This stainless steel accessory allows determining density of: solids, liquids. For testing granulates of density value higher or lower than 1 g/cm3 use KIT 85.