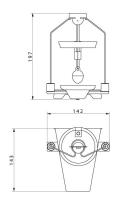

## Device dimensions W x D x H

KIT 128

KIT 195

KIT 195.M

Granulte density determination KIT