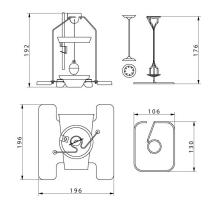

## **KIT 195 Density Determination Kit**

WX-002-0021

The drawings, photos and graphics used are for illustrative purposes only.

## **Overview**

KIT 195 is a density determination kit intended for laboratory balances featuring195x195 weighing pan.

This stainless steel accessory allows determining density of: solids, liquids. For testing granulates of density value higher or lower than 1 g/cm3 use KIT 85.

## Device dimensions W x D x H

KIT 128

KIT 195

KIT 195.M

Granulte density determination KIT