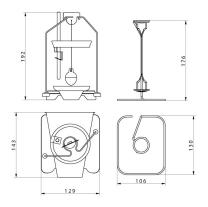

## Device dimensions W x D x H

KIT 128

KIT 195

KIT 195.M

Granulte density determination KIT