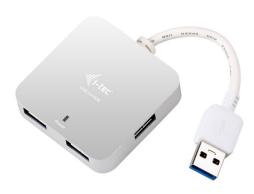

## USB 3.0 Hub

The drawings, photos and graphics used are for illustrative purposes only.

## **Overview**

The HUB is powered via the USB and does not require driver installation. Simply connect the USB cable to your device and computer and start working. The HUB features surge protection in the event of a short circuit on peripheral devices.

The HUB is equipped with 4 USB 3.0 Plug & Play ports. They make it possible to connect enough necessary devices. The USB 3.0 ports are particularly important for optimum data transfer from a USB 3.0 flash drive.