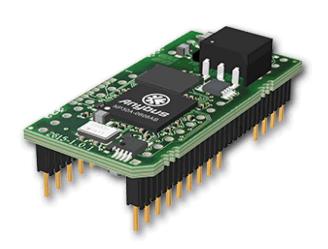

Profibus is featured in the IM01.EX-4 communication module as well as in MW-01-A4 and MW-04-3 weighing modules, and as an option at an extra charge in PUE HX7 and PUE HY10 terminals.