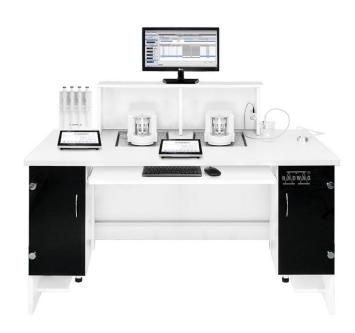

## **SDKP DUAL Workstation for Pipettes** Calibration WL-101-0173

The drawings, photos and graphics used are for illustrative purposes only.

## **Datasheet**

| Physical parameters    |                                                                                                                                                                                                                                                                                                           |
|------------------------|-----------------------------------------------------------------------------------------------------------------------------------------------------------------------------------------------------------------------------------------------------------------------------------------------------------|
| Delivery components    | table for calibration, anti-vibration table ×2, probe for temperature, humidity and pressure measurement, probe for water temperature measurement, sink for used water, armrests, LCD monitor, PC with pre-installed software PIPETTES RADWAG, power supply, keyboard and mouse, container for used water |
| Chamber packaging size | 820×1410×1000 mm                                                                                                                                                                                                                                                                                          |
| Gross weight           | 250 kg                                                                                                                                                                                                                                                                                                    |
| Length                 | 1350 mm                                                                                                                                                                                                                                                                                                   |
| Width                  | 750 mm                                                                                                                                                                                                                                                                                                    |
| Height                 | 1100 mm                                                                                                                                                                                                                                                                                                   |
| Number of workstations | 2                                                                                                                                                                                                                                                                                                         |
|                        |                                                                                                                                                                                                                                                                                                           |