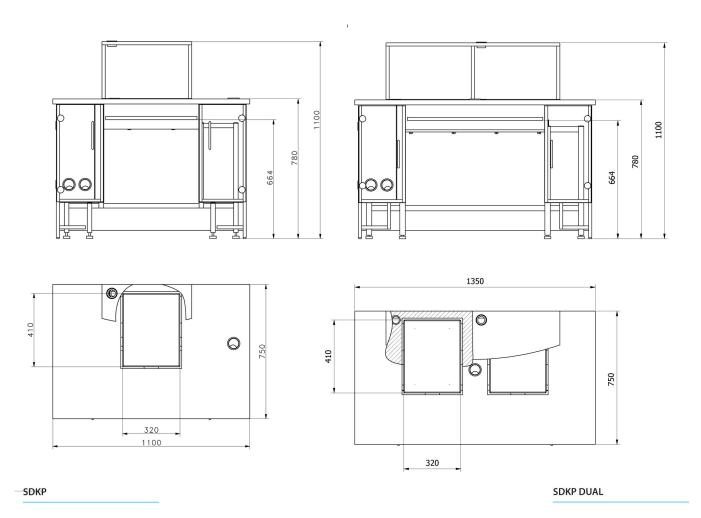

## **Datasheet**

| Physical parameters    |                                                                                                                                                                                                                                                                                                           |
|------------------------|-----------------------------------------------------------------------------------------------------------------------------------------------------------------------------------------------------------------------------------------------------------------------------------------------------------|
| Delivery components    | table for calibration, anti-vibration table ×2, probe for temperature, humidity and pressure measurement, probe for water temperature measurement, sink for used water, armrests, LCD monitor, PC with pre-installed software PIPETTES RADWAG, power supply, keyboard and mouse, container for used water |
| Chamber packaging size | 820×1410×1000 mm                                                                                                                                                                                                                                                                                          |
| Gross weight           | 250 kg                                                                                                                                                                                                                                                                                                    |
| Length                 | 1350 mm                                                                                                                                                                                                                                                                                                   |
| Width                  | 750 mm                                                                                                                                                                                                                                                                                                    |
| Height                 | 1100 mm                                                                                                                                                                                                                                                                                                   |
| Number of workstations | 2                                                                                                                                                                                                                                                                                                         |
|                        |                                                                                                                                                                                                                                                                                                           |

## Device dimensions W x D x H