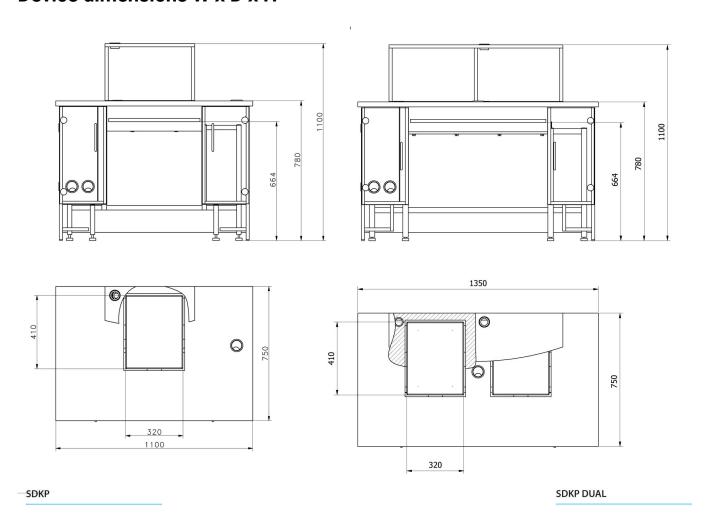

## Device dimensions W x D x H

## **Datasheet**

| Physical parameters    |                                                                                                                                                                                                                                                                                                           |
|------------------------|-----------------------------------------------------------------------------------------------------------------------------------------------------------------------------------------------------------------------------------------------------------------------------------------------------------|
| Delivery components    | table for calibration, anti-vibration table ×2, probe for temperature, humidity and pressure measurement, probe for water temperature measurement, sink for used water, armrests, LCD monitor, PC with pre-installed software PIPETTES RADWAG, power supply, keyboard and mouse, container for used water |
| Chamber packaging size | 820×1410×1000 mm                                                                                                                                                                                                                                                                                          |
| Gross weight           | 250 kg                                                                                                                                                                                                                                                                                                    |
| Length                 | 1350 mm                                                                                                                                                                                                                                                                                                   |
| Width                  | 750 mm                                                                                                                                                                                                                                                                                                    |
| Height                 | 1100 mm                                                                                                                                                                                                                                                                                                   |
| Number of workstations | 2                                                                                                                                                                                                                                                                                                         |
|                        |                                                                                                                                                                                                                                                                                                           |