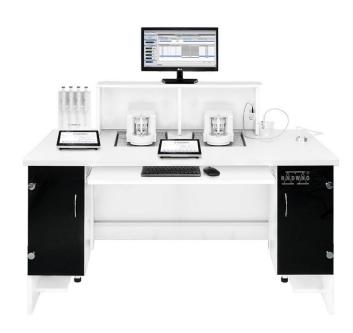

## **SDKP DUAL Workstation for Pipettes** Calibration WL-101-0173

More information on the website mirror.radwag.com/en/info,w1,E90

The drawings, photos and graphics used are for illustrative purposes only.

## **Datasheet**

| Physical parameters    |                                                                                                                                                                                                                                                                                                           |
|------------------------|-----------------------------------------------------------------------------------------------------------------------------------------------------------------------------------------------------------------------------------------------------------------------------------------------------------|
| Delivery components    | table for calibration, anti-vibration table ×2, probe for temperature, humidity and pressure measurement, probe for water temperature measurement, sink for used water, armrests, LCD monitor, PC with pre-installed software PIPETTES RADWAG, power supply, keyboard and mouse, container for used water |
| Chamber packaging size | 820×1410×1000 mm                                                                                                                                                                                                                                                                                          |
| Gross weight           | 250 kg                                                                                                                                                                                                                                                                                                    |
| Length                 | 1350 mm                                                                                                                                                                                                                                                                                                   |
| Width                  | 750 mm                                                                                                                                                                                                                                                                                                    |
| Height                 | 1100 mm                                                                                                                                                                                                                                                                                                   |
| Number of workstations | 2                                                                                                                                                                                                                                                                                                         |
|                        |                                                                                                                                                                                                                                                                                                           |