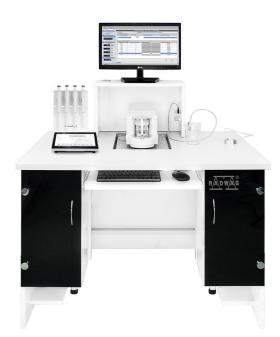

## **SDKP Workstation for Pipettes Calibration**

WL-101-0181

More information on the website mirror.radwag.com/us/info,w1,CB2

The drawings, photos and graphics used are for illustrative purposes only.

## Datasheet

| Physical parameters            |                                                                                                                                                                                                                                                                                                                                         |
|--------------------------------|-----------------------------------------------------------------------------------------------------------------------------------------------------------------------------------------------------------------------------------------------------------------------------------------------------------------------------------------|
| Delivery components            | table for calibration,<br>anti-vibration table,<br>probe for temperature,<br>humidity and pressure measurement,<br>probe for water temperature measurement,<br>sink for used water,<br>armrests,<br>LCD monitor,<br>PC with pre-installed software PIPETTES RADWAG,<br>power supply,<br>keyboard and mouse,<br>container for used water |
| Packaging dimensions W x D x H | 820×1160×890 mm                                                                                                                                                                                                                                                                                                                         |
| Length                         | 1100 mm                                                                                                                                                                                                                                                                                                                                 |
| Width                          | 750 mm                                                                                                                                                                                                                                                                                                                                  |
| Height                         | 1100 mm                                                                                                                                                                                                                                                                                                                                 |
| Number of workstations         | 1                                                                                                                                                                                                                                                                                                                                       |