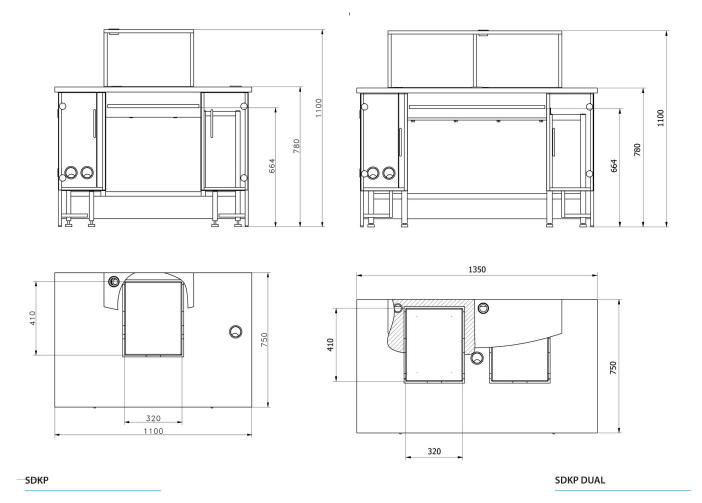

## Device dimensions W x D x H

## Datasheet

| Physical parameters            |                                                                                                                                                                                                                                                                                                                                         |
|--------------------------------|-----------------------------------------------------------------------------------------------------------------------------------------------------------------------------------------------------------------------------------------------------------------------------------------------------------------------------------------|
| Delivery components            | table for calibration,<br>anti-vibration table,<br>probe for temperature,<br>humidity and pressure measurement,<br>probe for water temperature measurement,<br>sink for used water,<br>armrests,<br>LCD monitor,<br>PC with pre-installed software PIPETTES RADWAG,<br>power supply,<br>keyboard and mouse,<br>container for used water |
| Packaging dimensions W x D x H | 820×1160×890 mm                                                                                                                                                                                                                                                                                                                         |
| Length                         | 1100 mm                                                                                                                                                                                                                                                                                                                                 |
| Width                          | 750 mm                                                                                                                                                                                                                                                                                                                                  |
| Height                         | 1100 mm                                                                                                                                                                                                                                                                                                                                 |
| Number of workstations         | 1                                                                                                                                                                                                                                                                                                                                       |